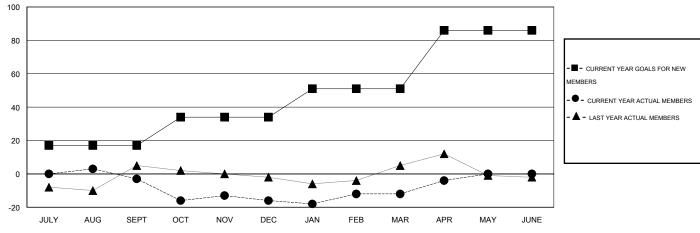

#### GOALS AND ACTUAL MEMBERS CUMULATIVE

| DROPPED CLUBS: 0  DROPPED MEMBERS |               | 22 CLUBS OF 38 ADDED 1 OR MORE NEW MEMBERS | GENDER DISTRIBU<br>MALE<br>FEMALE     | TION<br>968 (80.20%)<br>239 (19.80%) |                 |
|-----------------------------------|---------------|--------------------------------------------|---------------------------------------|--------------------------------------|-----------------|
| DECEASED  CLUB CANCELLED  OTHER   | 16<br>0<br>73 | CLICK HERE FOR HEALTH ASSESSMENT DATA      | FAMILY UNIT MEMBERS HEAD OF HOUSEHOLD | D                                    | 163<br>80<br>83 |
| TOTAL                             | 89            |                                            | NON-HEAD OF HOUSEHOL                  | 03                                   |                 |